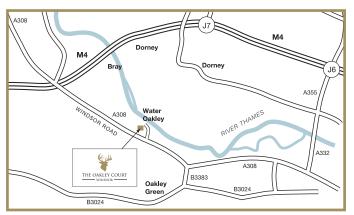

## HOW TO FIND US

The Oakley Court is conveniently located on the A308 between Windsor and Maidenhead on the banks of the River Thames yet only 20 minutes by car from London Heathrow Airport.

## BY ROAD

#### From London/Heathrow

Exit Junction 6 of the M4. Follow the dual carriageway towards Windsor. Take the first exit left. Take third exit off the roundabout and follow the A308 towards Maidenhead. Keep going past Windsor Racecourse and the hotel is approximately 2.5 miles on the right hand side of the road.

#### From M4

Exit Junction 8/9 of the M4. Follow the signs for Maidenhead Central (A308M). At the roundabout follow the signs for the A308 Windsor. The hotel is approximately 2.5 miles on the left hand side of the road.

#### From M40

Exit Junction 4 of the M40 and take the A404 towards Maidenhead. Keep going until you reach the M4 junction 8/9 roundabout. Follow the signs for Maidenhead Central (A308M). At the roundabout follow the signs for the A308 Windsor. Again, the hotel is approximately 2.5 miles on the left hand side of the road.

#### SatNav

51.488228, -0.673114

Parking is extensive and complimentary for guests of the hotel, conference venue and leisure club.